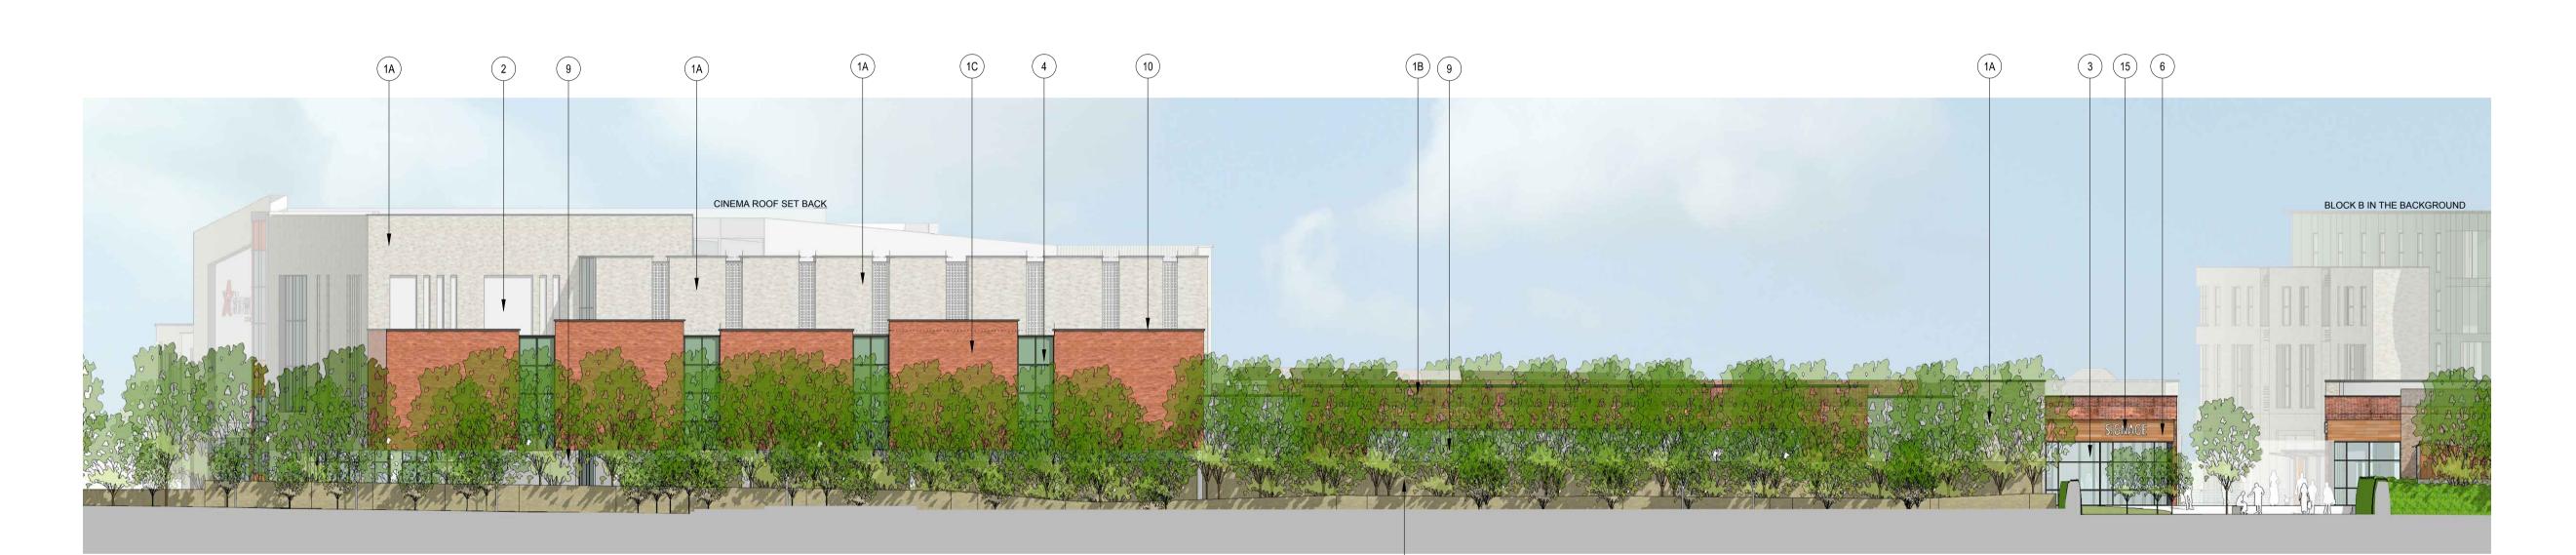

ELEVATION 4 (BLOCK A ELEVATION FACING PEDESTRIAN LINK FROM ARTHRAY ROAD)

ROCKET TOWNER

ELEVATION 6 (BLOCK A ELEVATION FACING BLOCK C)

ELEVATION 5 (BLOCK A ELEVATION FACING REAR GARDENS OF PROPERTIES ALONG ARTHRAY ROAD)

## **MATERIALS**

- MIXED LIGHT GREYS PRE-BLENDED BRICKS (MOSAIC APPEARANCE)
- MIXED REDS PRE-BLENDED BRICKS (MOSAIC APPEARANCE)
- 1C LIGHT RED BRICKS
- LIGHT CREAM/ DARK GREYS PRE-BLENDED BRICKS (MOSAIC APPEARANCE)
- (1E) LIGHT BROWN BLEND BRICK
- 1F) MIXED GREY BLENDED BRICK
- INSULATED RENDER SYSTEM. COLOUR: WHITE/ LIGHT GREY
- POLYESTER POWER COATED (PPC) ALUMINIUM WINDOW/SHOPFRONT SYSTEM. COLOUR: RAL 7015
- 4 (PPC) ALUMINIUM CURTAIN WALLING SYSTEM WITH
- COLOURED AND SPANDREL GLAZING. COLOUR: RAL 7015
- NATURAL ANODISED ALUMINIUM RAINSCREEN CLADDING SYSTEM
- (6) HORIZONTAL TIMBER CLADDING SYSTEM
- (7) SIGNAGE FASCIA. ANODISED ALUMINIUM CLADDING SYSTEM
- 8 ANODISED ALUMINIUM RAINSCREEN CLADDING SYSTEM. COLOUR: LIGHT/ DARK GREY RANGE
- TEXTURED BLOCKWORK. COLOUR: MID-GREY
- (10) ALUMINIUM CAPPING SYSTEM. COLOUR: RAL 7
- (11) COLOURED GLASS FINS
- GLASS BALUSTR
- (13) GLASS CANOPY
- 14 REYNOBOND RAINSCREEN SYSTEM. COLOUR: COPPER PATINA FINISH
- 5 SIGNAGE SUBJECT TO SEPARATE PLANNING APPLICATION
- (16) AWNING