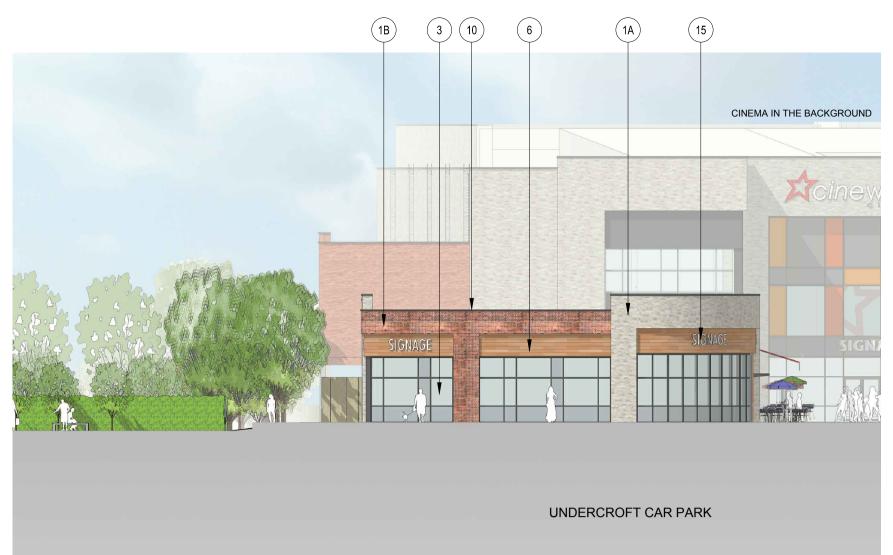

## **MATERIALS**

- MIXED LIGHT GREYS PRE-BLENDED BRICKS (MOSAIC APPEARANCE)
- MIXED REDS PRE-BLENDED BRICKS (MOSAIC APPEARANCE)
- 1C LIGHT RED BRICKS
- LIGHT CREAM/ DARK GREYS PRE-BLENDED BRICKS (MOSAIC APPEARANCE)
- (1E) LIGHT BROWN BLEND BRICK
- 1F) MIXED GREY BLENDED BRICK
- INSULATED RENDER SYSTEM. COLOUR: WHITE/ LIGHT GREY
- POLYESTER POWER COATED (PPC) ALUMINIUM WINDOW/SHOPFRONT SYSTEM. COLOUR: RAL 7015
- 4 (PPC) ALUMINIUM CURTAIN WALLING SYSTEM WITH
- COLOURED AND SPANDREL GLAZING. COLOUR: RAL 7015
- NATURAL ANODISED ALUMINIUM RAINSCREEN CLADDING SYSTEM
- (6) HORIZONTAL TIMBER CLADDING SYSTEM
- (7) SIGNAGE FASCIA. ANODISED ALUMINIUM CLADDING SYSTEM
- 8 ANODISED ALUMINIUM RAINSCREEN CLADDING SYSTEM. COLOUR: LIGHT/ DARK GREY RANGE
- TEXTURED BLOCKWORK. COLOUR: MID-GREY
- (10) ALUMINIUM CAPPING SYSTEM. COLOUR: RAL 7
- (11) COLOURED GLASS FINS
- GLASS BALUSTR
- (13) GLASS CANOPY
- 14 REYNOBOND RAINSCREEN SYSTEM. COLOUR: COPPER PATINA FINISH
- 5 SIGNAGE SUBJECT TO SEPARATE PLANNING APPLICATION
- (16) AWNING